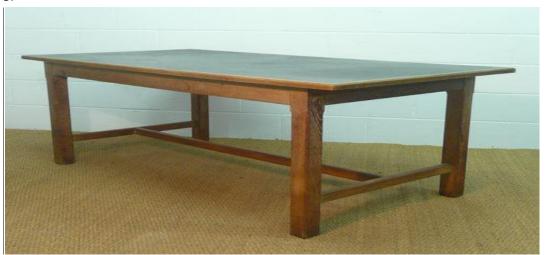

#### **Representational Pictures for Reading Table:**

1.

2.

|         | Item                                                              | Item Dimension and Description                                                                                                                                                                                                                                                                                                                | (a u     |              |                                    | GST Total   |       |  |
|---------|-------------------------------------------------------------------|-----------------------------------------------------------------------------------------------------------------------------------------------------------------------------------------------------------------------------------------------------------------------------------------------------------------------------------------------|----------|--------------|------------------------------------|-------------|-------|--|
| Item No |                                                                   |                                                                                                                                                                                                                                                                                                                                               | Quantity | Rate (Price) | Installation<br>Charge (if<br>any) | (if<br>any) | Price |  |
| 1       | Reading                                                           | 1. Reading Table                                                                                                                                                                                                                                                                                                                              |          |              |                                    |             |       |  |
|         | Table                                                             | i)Table top= 6 feet x 4 feet ii) Table Top thickness = 1inch iii)Table Top Make =plywood(Century/Kitply/Avenger/ Bhutan board) with sun mica laminate over the table top iv) Table Legs = 4 ( where one leg- 3in x 3in) v)Table height = 30 inches vi) Wood Material = Neem/mahogany/sisha vii) Finish =Complete Varnishing                   | 3 units  |              |                                    |             |       |  |
| 2       | Reading Benches with backside and curved hand rest and head rest. | 2. Reading Bench  i)Bench Size = 6 feet x 20 inch  ii)Bench top thickness = 1 inch  iii)Bench leg = 2 ½ inches(four legs)  iv) Bench backside size= 6 feet x12 inches (with curved head rest finish)  v) Distance between bench top and bench backside = 6 inches  vi) Wood Material = Neem/Mahogony/Sisha  vii) Finish = Complete Varnishing | 6 units  |              |                                    |             |       |  |