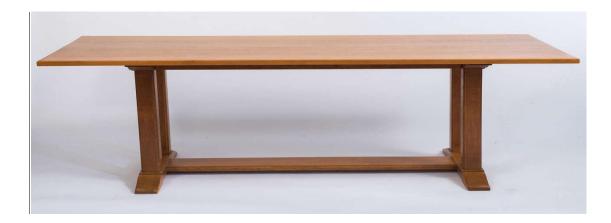

#### **Representational Pictures for Reading Table:**

1.

2.

|         | Item                                                              | Item Dimension and Description                                                                                                                                                                                                                                                                                                                | (a u     |              |                                    | GST Total   |       |  |
|---------|-------------------------------------------------------------------|-----------------------------------------------------------------------------------------------------------------------------------------------------------------------------------------------------------------------------------------------------------------------------------------------------------------------------------------------|----------|--------------|------------------------------------|-------------|-------|--|
| Item No |                                                                   |                                                                                                                                                                                                                                                                                                                                               | Quantity | Rate (Price) | Installation<br>Charge (if<br>any) | (if<br>any) | Price |  |
| 1       | Reading                                                           | 1. Reading Table                                                                                                                                                                                                                                                                                                                              |          |              |                                    |             |       |  |
|         | Table                                                             | i)Table top= 6 feet x 4 feet ii) Table Top thickness = 1inch iii)Table Top Make =plywood(Century/Kitply/Avenger/ Bhutan board) with sun mica laminate over the table top iv) Table Legs = 4 ( where one leg- 3in x 3in) v)Table height = 30 inches vi) Wood Material = Neem/mahogany/sisha vii) Finish =Complete Varnishing                   | 3 units  |              |                                    |             |       |  |
| 2       | Reading Benches with backside and curved hand rest and head rest. | 2. Reading Bench  i)Bench Size = 6 feet x 20 inch  ii)Bench top thickness = 1 inch  iii)Bench leg = 2 ½ inches(four legs)  iv) Bench backside size= 6 feet x12 inches (with curved head rest finish)  v) Distance between bench top and bench backside = 6 inches  vi) Wood Material = Neem/Mahogony/Sisha  vii) Finish = Complete Varnishing | 6 units  |              |                                    |             |       |  |