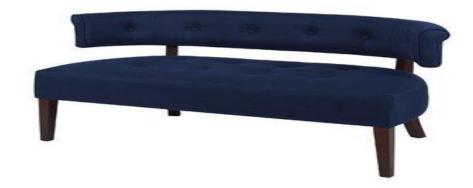

## **Representational Pictures for Reading Benches:**

1.

2.

|         | Item                                                              | Item Dimension and Description                                                                                                                                                                                                                                                                                                                | (a u     |              |                                    | GST Total   |       |  |
|---------|-------------------------------------------------------------------|-----------------------------------------------------------------------------------------------------------------------------------------------------------------------------------------------------------------------------------------------------------------------------------------------------------------------------------------------|----------|--------------|------------------------------------|-------------|-------|--|
| Item No |                                                                   |                                                                                                                                                                                                                                                                                                                                               | Quantity | Rate (Price) | Installation<br>Charge (if<br>any) | (if<br>any) | Price |  |
| 1       | Reading                                                           | 1. Reading Table                                                                                                                                                                                                                                                                                                                              |          |              |                                    |             |       |  |
|         | Table                                                             | i)Table top= 6 feet x 4 feet ii) Table Top thickness = 1inch iii)Table Top Make =plywood(Century/Kitply/Avenger/ Bhutan board) with sun mica laminate over the table top iv) Table Legs = 4 ( where one leg- 3in x 3in) v)Table height = 30 inches vi) Wood Material = Neem/mahogany/sisha vii) Finish =Complete Varnishing                   | 3 units  |              |                                    |             |       |  |
| 2       | Reading Benches with backside and curved hand rest and head rest. | 2. Reading Bench  i)Bench Size = 6 feet x 20 inch  ii)Bench top thickness = 1 inch  iii)Bench leg = 2 ½ inches(four legs)  iv) Bench backside size= 6 feet x12 inches (with curved head rest finish)  v) Distance between bench top and bench backside = 6 inches  vi) Wood Material = Neem/Mahogony/Sisha  vii) Finish = Complete Varnishing | 6 units  |              |                                    |             |       |  |