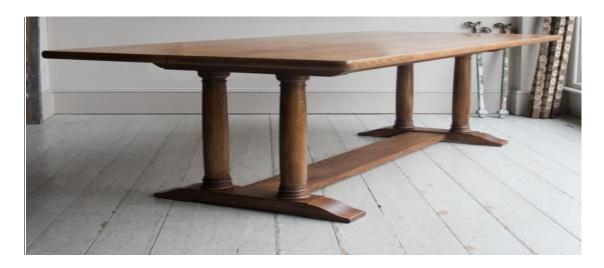

#### **Representational Pictures for Reading Table:**

1.

2.

|         | Item                                                              | Item Dimension and Description                                                                                                                                                                                                                                                                                                                | (a u     |              |                                    | GST Total   |       |  |
|---------|-------------------------------------------------------------------|-----------------------------------------------------------------------------------------------------------------------------------------------------------------------------------------------------------------------------------------------------------------------------------------------------------------------------------------------|----------|--------------|------------------------------------|-------------|-------|--|
| Item No |                                                                   |                                                                                                                                                                                                                                                                                                                                               | Quantity | Rate (Price) | Installation<br>Charge (if<br>any) | (if<br>any) | Price |  |
| 1       | Reading                                                           | 1. Reading Table                                                                                                                                                                                                                                                                                                                              |          |              |                                    |             |       |  |
|         | Table                                                             | i)Table top= 6 feet x 4 feet ii) Table Top thickness = 1inch iii)Table Top Make =plywood(Century/Kitply/Avenger/ Bhutan board) with sun mica laminate over the table top iv) Table Legs = 4 ( where one leg- 3in x 3in) v)Table height = 30 inches vi) Wood Material = Neem/mahogany/sisha vii) Finish =Complete Varnishing                   | 3 units  |              |                                    |             |       |  |
| 2       | Reading Benches with backside and curved hand rest and head rest. | 2. Reading Bench  i)Bench Size = 6 feet x 20 inch  ii)Bench top thickness = 1 inch  iii)Bench leg = 2 ½ inches(four legs)  iv) Bench backside size= 6 feet x12 inches (with curved head rest finish)  v) Distance between bench top and bench backside = 6 inches  vi) Wood Material = Neem/Mahogony/Sisha  vii) Finish = Complete Varnishing | 6 units  |              |                                    |             |       |  |